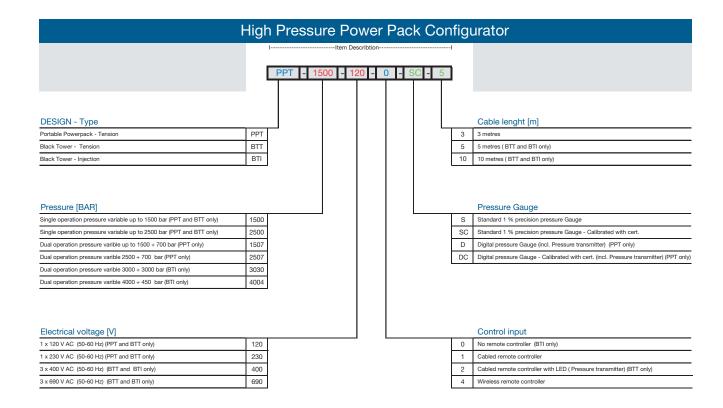

The power pack can be configured to suit your requirements, and thereby optimize the scope of supply and consequently the price. Our configurator enables you to match:

- Design type of power pack
- Hydraulic pressure
- Electrical voltage and frequency
- Cable length
- Control input
- Type of pressure gauge with or without 5 point pressure gauge calibration certificate