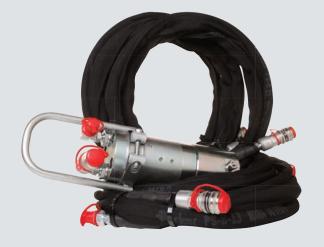

## Supplied as variants:

- Various electrical power supply
- Dual pressure up 3000/3000 bar
- Dual pressure up to 450/4000 bar

Ideal for oil injection into bigger couplings for heavy machine parts, e.g. propeller shafts, rudder stocks, etc. Both units have two separate oil injectors, allowing both floating pressure and back pressure at the same time.

Easy handling with wheels and retractable handle and precise operation with manually controlled valves.