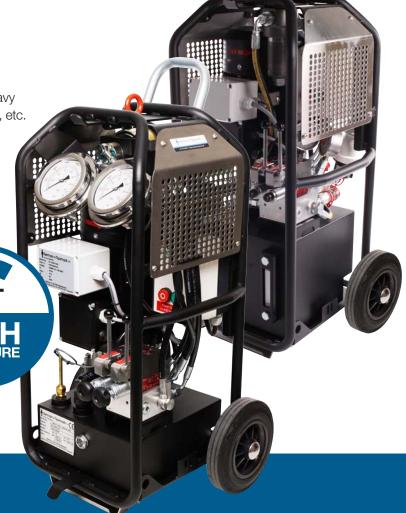

# Black Tower - Injection

## Dual pressure series for hydraulic injection for couplings

The Black Tower – Injection series is a heavy duty pump unit for extreme pressure and flow requirements.

## Supplied as variants:

- Various electrical power supply
- Dual pressure up 3000/3000 bar
- Dual pressure up to 450/4000 bar

Ideal for oil injection into bigger couplings for heavy machine parts, e.g. propeller shafts, rudder stocks, etc. Both units have two separate oil injectors, allowing both floating pressure and back pressure at the same time.

Easy handling with wheels and retractable handle and precise operation with manually controlled valves.

It is built in a robust and optimized lifting frame with wheels and retractable handle for easy local transportation.

The Injection 3000 series has 2 independently adjustable pressure ranges, each between 0-3000 bar.

## Highlighted features:

- Fast, precise and powerful
- Operational in a wide range of temperatures
- Low noise level
- Ideal for heavy duty purposes
- On wheels for easy handling
- Approved frame for safe lifting with retractable handle