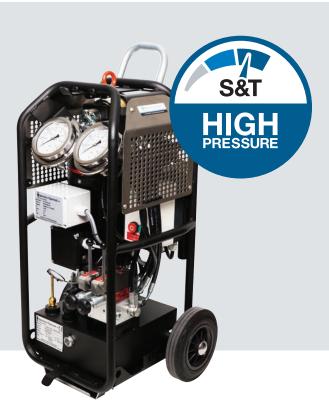

# Black Tower - Injection

## Dual pressure series for hydraulic injection for couplings

The Black Tower – Injection series is a heavy duty pump unit for extreme pressure and flow requirements.

## Supplied as variants:

- Various electrical power supply
- Dual pressure up 3000/3000 bar
- Dual pressure up to 450/4000 bar

Ideal for oil injection into bigger couplings for heavy machine parts, e.g. propeller shafts, rudder stocks, etc. Both units have two separate oil injectors, allowing both floating pressure and back pressure at the same time.

Easy handling with wheels and retractable handle and precise operation with manually controlled valves.

It is built in a robust and optimized lifting frame with wheels and retractable handle for easy local transportation.

The Injection 3000 series has 2 independently adjustable pressure ranges, each between 0-3000 bar.

## Highlighted features:

- Fast, precise and powerful
- Operational in a wide range of temperatures
- Low noise level
- Ideal for heavy duty purposes
- On wheels for easy handling
- Approved frame for safe lifting with retractable handle