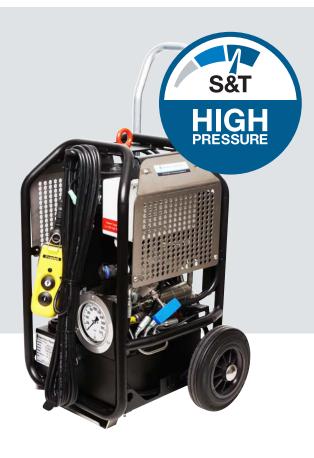

### Supplied as variants:

Various electrical power supply

Single pressure up to 1500 bar

With or without pressure transmitter and LED in remote control

Ideal for heavy duty hydraulic bolt tensioning in industrial assembly lines, windmill foundations and power plant installations.

#### Technical specifications:

The Black Tower - Tension series is a compact, strong and heavy duty unit, which is easy to handle. This unit is most often used for demanding installation jobs in global work sites.

It is built in a robust and optimized lifting frame with wheels and a retractable handle for easy local transportation.

The power pack has 1 adjustable oil pressure range – 0-1500 bar.

| Black Tower - Tension: Technical features |                       |                         |                              |                              |                  |                              |                         |                     |
|-------------------------------------------|-----------------------|-------------------------|------------------------------|------------------------------|------------------|------------------------------|-------------------------|---------------------|
| Maximum<br>Pressure                       | Electrical<br>Voltage | Electrical<br>frequency | Max<br>Electrical<br>current | Dimen-<br>sions<br>W x D x H | Weight<br>no oil | Max. Flow<br>low<br>pressure | Usable<br>Oil<br>volume | Oil tank<br>volumen |
| [bar]                                     | [V]                   | [Hz]                    | [A]                          | [mm]                         | [Kg]             | [L/min]                      | [L]                     | [L]                 |
| 1 x 1500                                  | 1 x 120               | - 50/60 Hz              | 18.5                         | 333 x 435<br>x 577           | 45               | 2.5                          | 5                       | 7                   |
|                                           | 1 x 230               |                         | 8.5                          |                              |                  |                              |                         |                     |
|                                           | 3 x 400               |                         | 4                            |                              |                  |                              |                         |                     |
|                                           | 3 x 690               |                         | 4                            |                              |                  |                              |                         |                     |