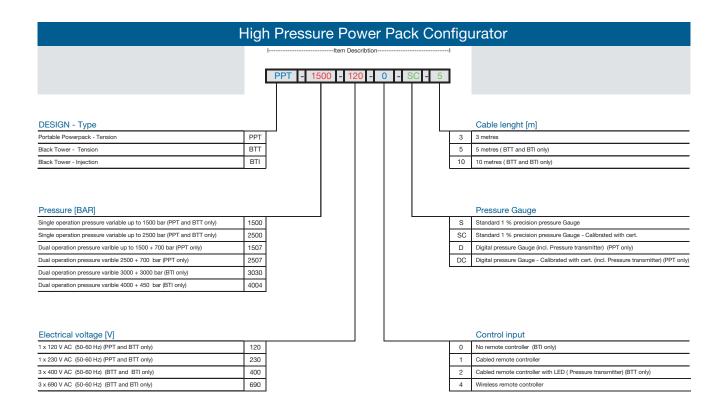

The power pack can be configured to suit your requirements, and thereby optimize the scope of supply and consequently the price. Our configurator enables you to match:

- Design type of power pack
- Hydraulic pressure
- Electrical voltage and frequency
- Cable length
- Control input
- Type of pressure gauge with or without 5 point pressure gauge calibration certificate