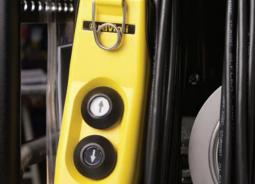

#### Highlighted features:

- Operational in a wide range of temperatures
- Low noise level
- Cabled remote control for easy operation
- Ideal for heavy duty purposes
- On wheels for easy handling
- Approved frame for safe lifting with retractable handle