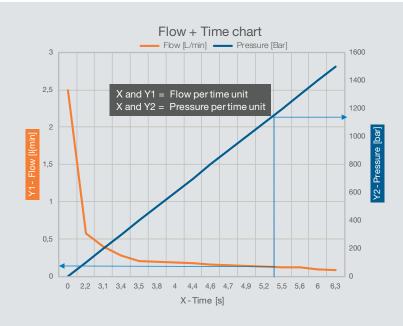

#### Disclaimer:

Values are approximate and only shown for illustration of how the pump works with a 2 meter  $\frac{1}{4}$  hose and closed valve attached. Depending on size and quantity of toolings, pump behavior will deviate from the shown curves.