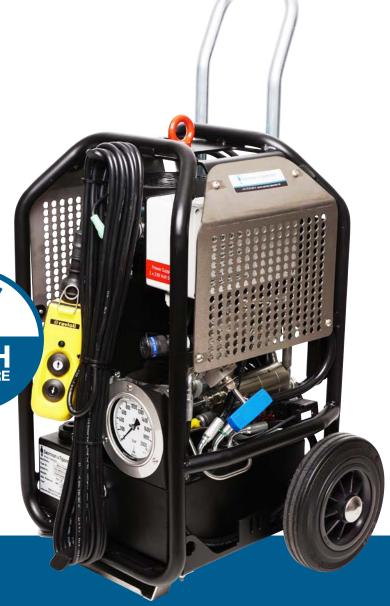

#### Technical specifications:

The Black Tower - Tension series is a compact, strong and heavy duty unit, which is easy to handle. This unit is most often used for demanding installation jobs in global work sites.

It is built in a robust and optimized lifting frame with wheels and a retractable handle for easy local transportation.

The power pack has 1 adjustable oil pressure range – 0-1500 bar.

| Black Tower - Tension: Technical features |                       |                         |                              |                              |                  |                              |                         |                     |
|-------------------------------------------|-----------------------|-------------------------|------------------------------|------------------------------|------------------|------------------------------|-------------------------|---------------------|
| Maximum<br>Pressure                       | Electrical<br>Voltage | Electrical<br>frequency | Max<br>Electrical<br>current | Dimen-<br>sions<br>W x D x H | Weight<br>no oil | Max. Flow<br>low<br>pressure | Usable<br>Oil<br>volume | Oil tank<br>volumen |
| [bar]                                     | [V]                   | [Hz]                    | [A]                          | [mm]                         | [Kg]             | [L/min]                      | [L]                     | [L]                 |
| 1 x 1500                                  | 1 x 120               | - 50/60 Hz              | 18.5                         | 333 x 435<br>x 577           | 45               | 2.5                          | 5                       | 7                   |
|                                           | 1 x 230               |                         | 8.5                          |                              |                  |                              |                         |                     |
|                                           | 3 x 400               |                         | 4                            |                              |                  |                              |                         |                     |
|                                           | 3 x 690               |                         | 4                            |                              |                  |                              |                         |                     |

#### Highlighted features:

- Operational in a wide range of temperatures
- Low noise level
- Cabled remote control for easy operation
- Ideal for heavy duty purposes
- On wheels for easy handling
- Approved frame for safe lifting with retractable handle