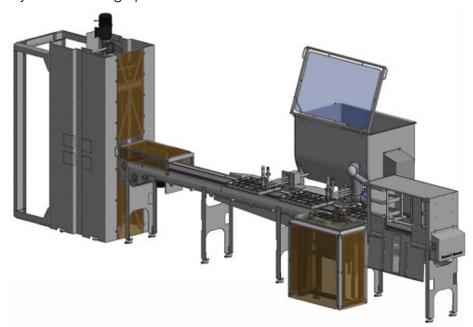

## S&T Filling system

With a Serman & Tipsmark filling system, it is possible to perform a quick product change as the filling quantity is recipe-dependent and controlled by a servomotor and pump system with great precision. The system is customised and built according to desired installation conditions and existing process equipment. The system can be delivered with robotic handling of cups and baking racks as well as automatic handling after filling into the baking trolley. The equipment is suitable for filling viscous products in aluminium cups, plastic cups, and plastic buckets.

Fully automatic filling system for pâté

- Cup dispenser with robot handling
- Baking rack dispensed with robot handling
- Automatic transfer to baking trolley
- Capacity of 3600 fillings per hour

## Specifications:

- Food approved materials
- Siemens plc
- Siemens HMI
- Siemens servomotor
- Festo pneumatics
- 30 fillings per minute per filling head
- Documentation