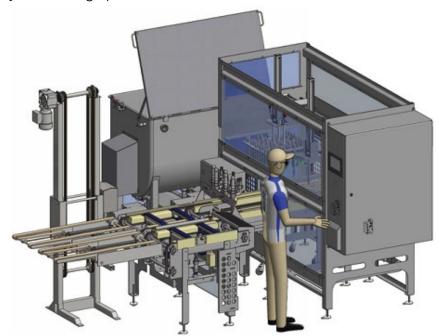

## S&T Filling system

With a Serman & Tipsmark filling system, it is possible to perform a quick product change as the filling quantity is recipe-dependent and controlled by a servomotor and pump system with great precision. The system is customised and built according to desired installation conditions and existing process equipment. The system can be delivered with pick-and-place cup dispenser and automatic handling after filling. The equipment is suitable for filling viscous products in aluminium cups, plastic cups, and plastic buckets.

Fully automatic filling system for liver pâté

- Cup dispenser with pick-and-place handling
- Baking trays are dispensed with pick-and-place handling
- Automatic transfer to oven
- Capacity 3000 fillings per hour

## Specifications:

- Food approved materials
- Siemens plc
- Siemens HMI
- Siemens servomotor
- Festo pneumatics
- 30 fillings per minute per filling head
- Documentation