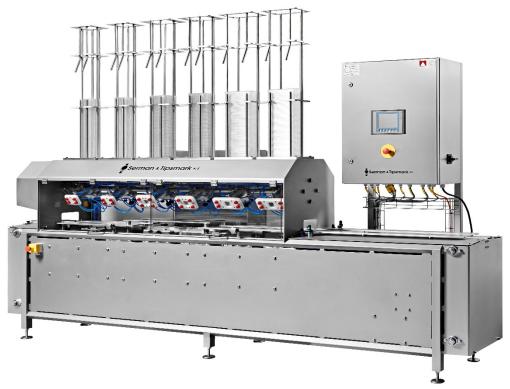

## S&T Lid applicator

With a Serman & Tipsmark lid applicator, it is possible to perform a quick product change as the various formats are permanently mounted on the system and ready for use when the product change is desired. The lid applicator is manufactured according to the desired number of formats and capacity with manual or automatic handling of the product before and after the machine. The equipment is suitable for lid application on aluminium cups, plastic cups, and plastic buckets.

## Specifications:

- Stainless steel aisi 316
- Food approved materials
- Siemens plc
- Siemens HMI
- Siemens servomotor
- Festo pneumatics
- 25 lids per minute per matrix
- Documentation