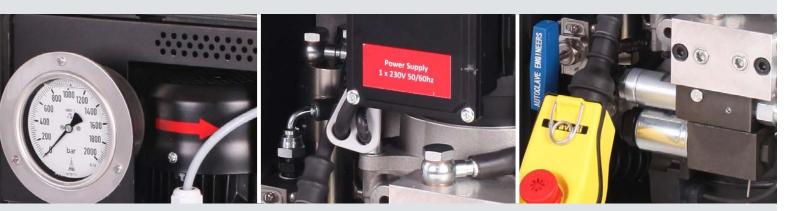

### Technical specifications:

Portable Power Pack - Tension series is a compact and lightweight unit which is easy to handle. This unit is most often used for supporting onsite service jobs in the marine and wind industries.

It is supplied in a sturdy and robust flight case which ensures protection during transportation

Single pressure and dual pressure units are available.

The single pressure power pack has 1 adjustable oil pressure range – either 0-1500 or 0-2500 bar.