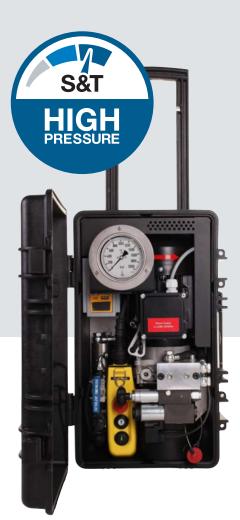

# Portable Power Pack – Tension

### Technical specifications:

Portable Power Pack - Tension series is a compact and lightweight unit which is easy to handle. This unit is most often used for supporting onsite service jobs in the marine and wind industries.

It is supplied in a sturdy and robust flight case which ensures protection during transportation

Single pressure and dual pressure units are available.

The single pressure power pack has 1 adjustable oil pressure range – either 0-1500 or 0-2500 bar.