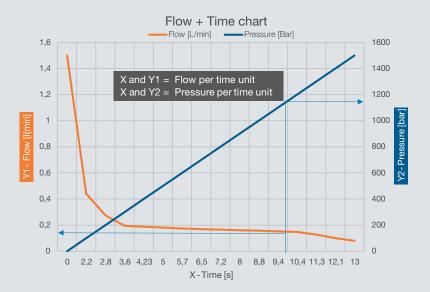

#### Disclaimer:

Values are approximate and only shown for illustration of how the pump works with a 2 meter  $\frac{1}{4}$  hose and closed value attached. Depending on size and quantity of toolings, pump behavior will deviate from the shown curves.