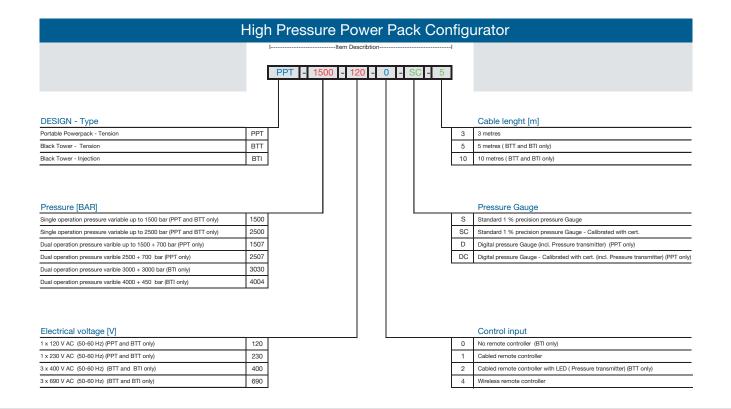

The power pack can be configured to suit your actual requirements, and thereby optimize the scope of supply and consequently the price. Our configurator enables you to match:

- Design type of power pack
- Hydraulic pressure
- Electrical voltage and frequency
- Cable length
- Control input
- Type of pressure gauge with or without 5 point pressure gauge calibration certificate